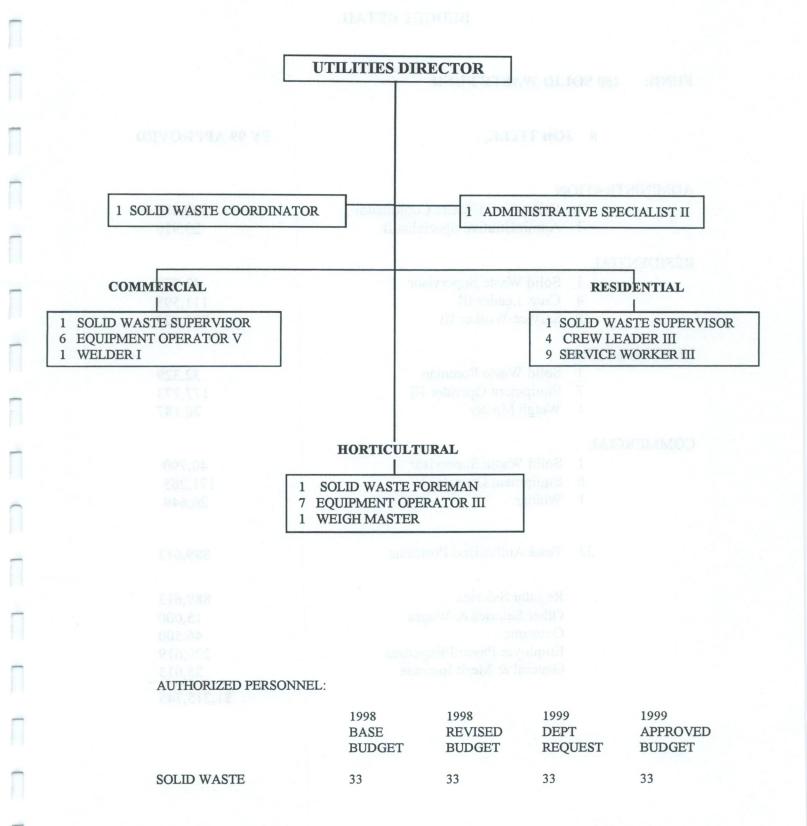

# SOLID WASTE FUND

The City of Naples operates a Solid Waste Utility, providing both residential and commercial solid waste collection and disposal. The City also has an extensive recycling program, administered under contract by Waste Management. The City of Naples in one of the very few communities in Florida to offer back door service and is in a shrinking group of communities to continue to offer twice a week service. Rates for the solid waste service are split between collection fees, designed to finance operations of the utility and capital replacement, and "tipping" fees, established as a pass-through of tonnage costs of disposal at the Collier County Landfill.