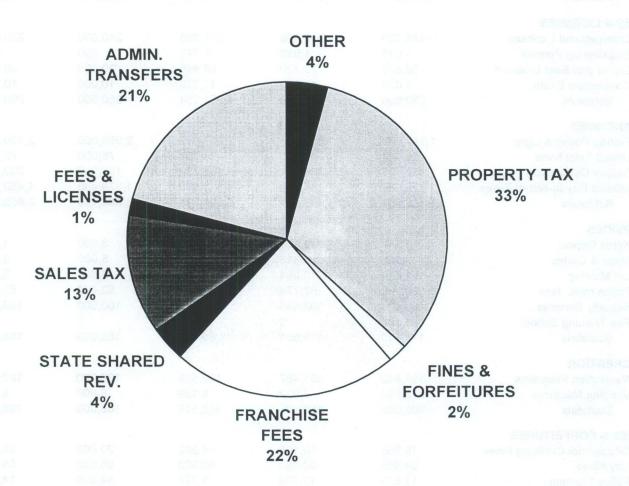

Operations of the General fund are financed through ad valorem property taxes, franchise fees of 5.8% on electricity sales, 1% on telephone revenues, and 3% on cable television revenues, proceeds of the local sales tax, State of Florida revenue sharing, and fees for recreation programs. General Fund operations also provide support services to other funds and, in return, receive financial support from those funds in the form of administrative transfers. In addition, the City's water, wastewater, solid waste utilities and city marina provide a payment-in-lieu of taxes to the General Fund. This is established at 6% of revenues and is equivalent to franchise fees charged to private sector utilities.

The Collier County Property Appraiser has provided The City of Naples with assessed property values of \$5.1 billion this year, an increase of 6.3% over last year's valuation of \$4.8 billion. This amount represents 24% of the total Collier County assessed valuation.