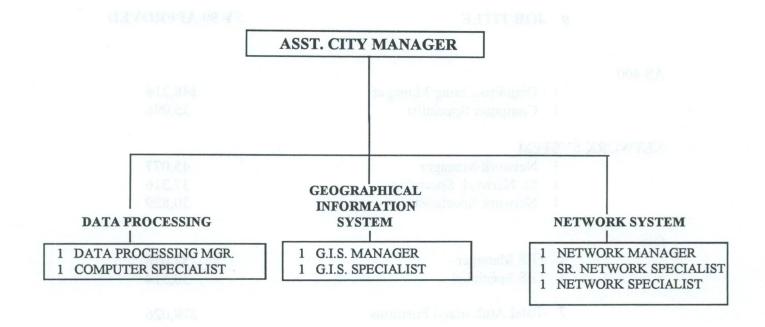

# INTERNAL SERVICE FUNDS

The City utilizes four internal service funds to account for the operations of information services, equipment services, risk management, and the City's employee health benefits fund. Each of the operating funds of the City pays a proportionate cost of these internal services. Information Services is responsible for the coordination of networking the various locations of City facilities, computerization of accounting operations, utility billing, payroll/personnel and land management functions to include utility mapping. The major users of information services are the General fund, Water & Sewer Fund, Building & Zoning Fund and the Solid Waste Fund. The Equipment Services Fund is responsible for providing vehicle maintenance and fueling services for vehicles in the City's fleet. In the area of risk management, the City self-insures for property, liability, and workers' compensation exposure and purchases excess insurance for catastrophic losses. The employee health benefits fund provides self-insured health insurance coverage for employees and their families, with the City paying the health insurance costs of employees and costs for family insurance split equally between the employee and the City.