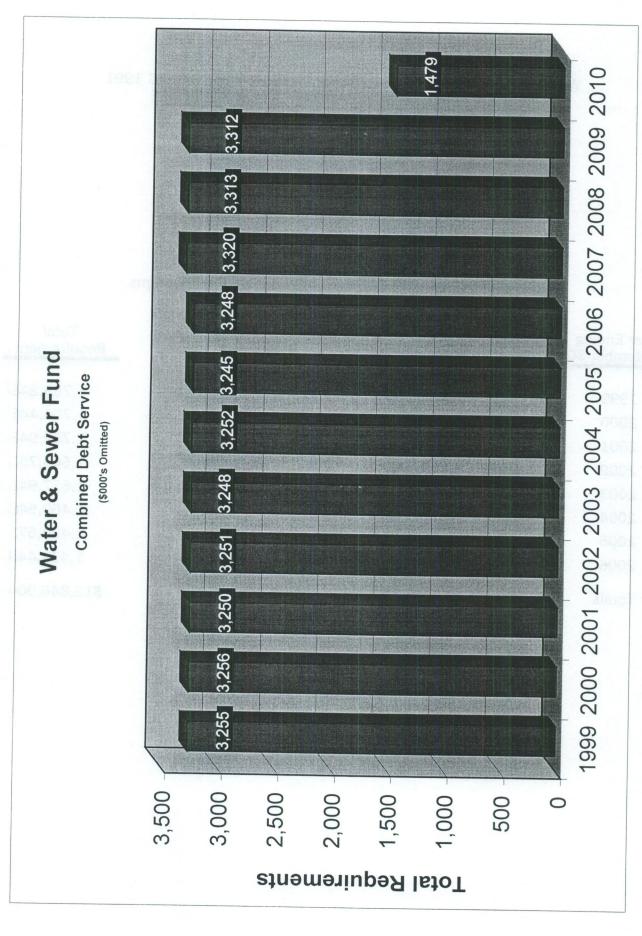

# **WATER & SEWER FUND**

The City of Naples operates a Water and Sewer Utility, providing services to approximately 15,000 water and 8,000 sewer accounts within the City and in adjacent unincorporated areas of Collier County. Operated as an enterprise fund, revenues from charges to customers are required to cover costs of operations and maintenance, debt service, payment in lieu of franchise fees and the prorated cost of central administration. Also funded is capital replacement in an amount equivalent to the annual charge for depreciation of the system. Bond covenants require that the City maintain debt service coverage of 1.35 in the Water & Sewer Fund.