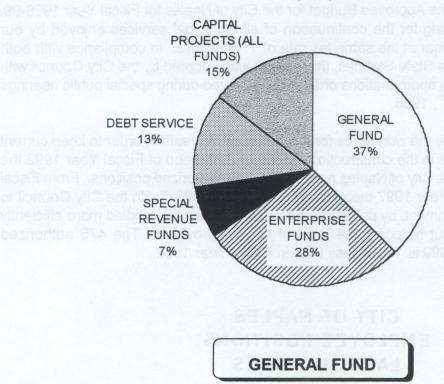

The total budget for the City of Naples for Fiscal Year 1999, after eliminating expenditures caused by internal transfers of funds, is approximately \$48 million. Expenditures in the various operations of municipal government are as follows:

# FISCAL YEAR 1998 EXPENDITURE SUMMARY (ALL INTERNAL TRANSFERS ELIMINATED) \$47,609,612

The City of Naples General Fund provides funding for the traditional services of municipal government: elected officials, police & emergency services, parks and parkways, recreation, planning, engineering, and administrative activities. The building and zoning division has been set up as a special revenue fund beginning Fiscal Year 1999 and the totals are no longer reflected in the General Fund.