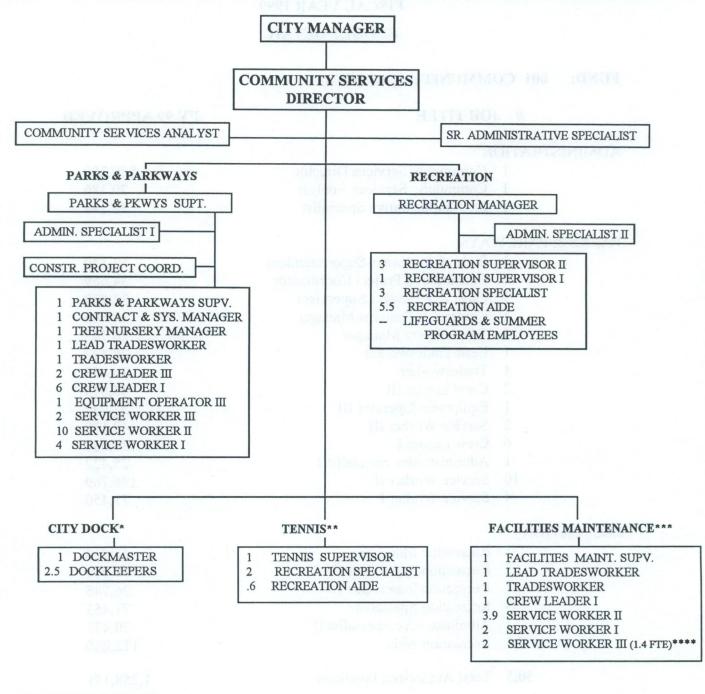

# **NAPLES TENNIS FUND**

The City's tennis facility at Cambier Park completed construction this summer. The new facility includes twelve state-of-the-art clay courts, new pro shop with elevated viewing area, which allows views of the newly landscaped park and playground. The Naples Tennis Fund has been established as an enterprise fund, with tennis fees responsible for covering all maintenance and operating expenses of the facility, as well as repayment of bonded indebtedness of the construction project.