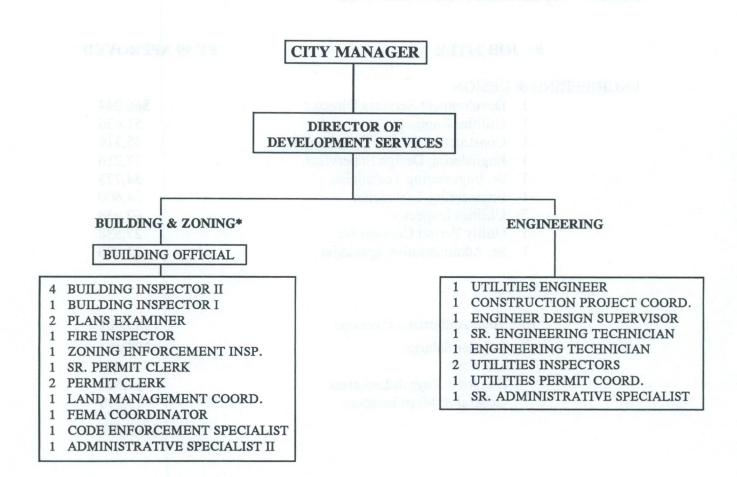

# **BUILDING & ZONING**

The Building & Zoning division has been set up as a special revenue fund beginning Fiscal Year 1999. The revenues generated for these services are restricted to building or construction type expenditures. The City Council authorized three additional positions in the Building & Zoning division, two construction inspectors and one permit clerk. The increase in personnel is necessary due to the demand for services in the construction industry.