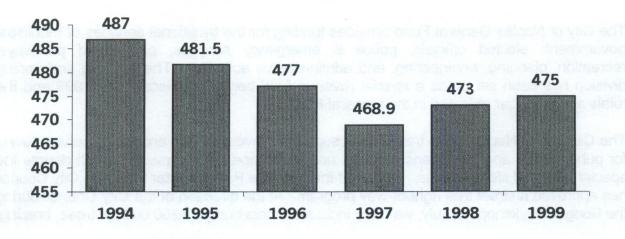

It was necessary to increase the work force for two consecutive years in order to keep current on the demand for services in the construction industry. At the end of Fiscal Year 1992 the number of employees for the City of Naples peaked at 529.2 authorized positions. From Fiscal Year 1992 through Fiscal Year 1997 the management team worked with the City Council to streamline municipal government, by privatizing functions that can be handled more efficiently in the private sector without reducing the level of service provided. The 475 authorized positions for Fiscal Year 1999 is 10.2% less than in Fiscal Year 1992.

# CITY OF NAPLES EMPLOYEE POSITIONS LAST SIX YEARS

Municipal government budgeting and accounting divides the operation of the City into "funds", self-balancing sets of accounts for the expenditures and related revenue sources for specific operations. Each of these funds of the City is presented in balanced form.