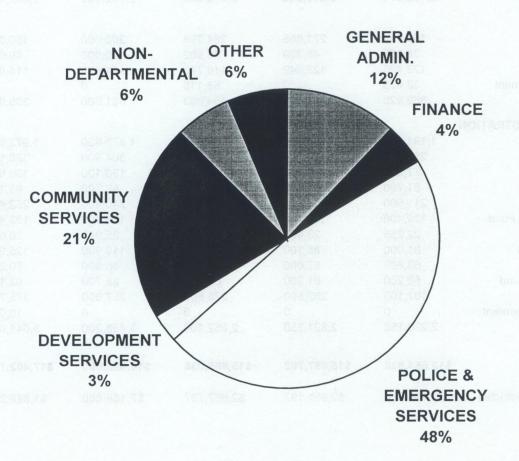

# FISCAL YEAR 1998 EXPENDITURE SUMMARY (ALL INTERNAL TRANSFERS ELIMINATED) \$47,609,612

The City of Naples General Fund provides funding for the traditional services of municipal government: elected officials, police & emergency services, parks and parkways, recreation, planning, engineering, and administrative activities. The building and zoning division has been set up as a special revenue fund beginning Fiscal Year 1999 and the totals are no longer reflected in the General Fund.