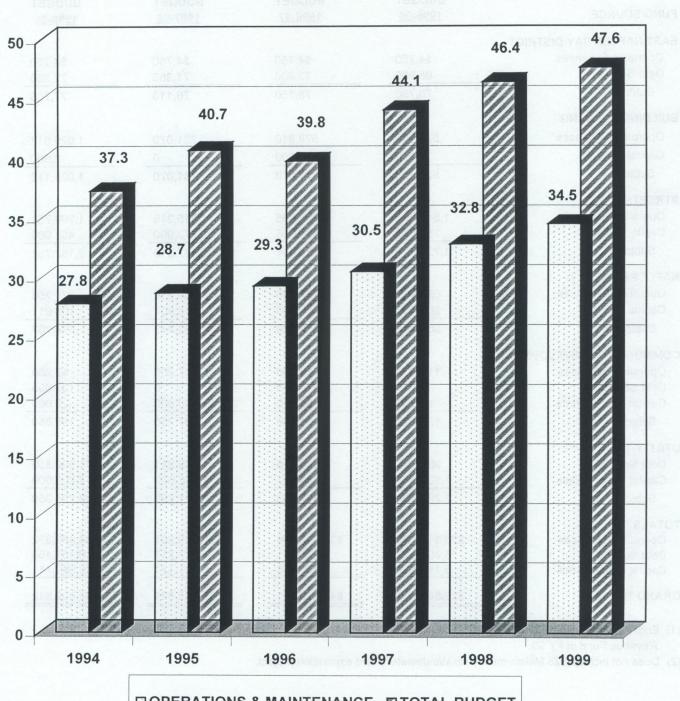

# CITY OF NAPLES EXPENDITURE BUDGET LAST SIX FISCAL YEARS (IN MILLIONS)

□ OPERATIONS & MAINTENANCE ☑ TOTAL BUDGET