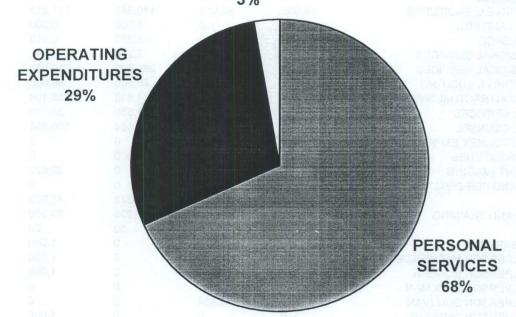

# EXPENDITURE BUDGET SUMMARY ALL OPERATING FUNDS

(TRANSFERS TO GENERAL FUND ELIMINATED)

|                             |             |             | APPROVED    |             |
|-----------------------------|-------------|-------------|-------------|-------------|
|                             | BUDGET      | BUDGET      | BUDGET      | BUDGET      |
| FUND/SOURCE                 | 1995-96     | 1996-97     | 1997-98     | 1998-99     |
| GENERAL                     |             |             |             |             |
| Administration              | \$2,571,288 | \$2,681,483 | \$3,041,654 | \$3,337,078 |
| Police & Emergency Services | 7,458,937   | 7,758,985   | 8,094,437   | 8,384,563   |
| Development Services (1)    | 567,866     | 661,773     | 631,377     | 534,935     |
| Community Services          | 3,064,484   | 2,955,711   | 3,322,511   | 3,816,335   |
| Non-Departmental            | 1,317,581   | 1,624,083   | 1,968,123   | 1,839,427   |
| Subtotal                    | 14,980,156  | 15,682,035  | 17,058,102  | 17,912,338  |
| WATER/SEWER                 |             |             |             |             |
| Administration (1)          | 903,603     | 948,734     | 857,302     | 911,129     |
| Water Operations            | 3,592,185   | 3,593,759   | 3,639,743   | 3,678,294   |
| Sewer Operations            | 1,882,407   | 1,916,657   | 2,359,123   | 2,386,043   |
| Utilities Maintenance       | 1,132,033   | 1,130,700   | 1,182,547   | 1,191,047   |
| Debt Service                | 4,116,673   | 3,528,248   | 4,069,028   | 4,941,988   |
| Capital Expenditures (2)    | 2,980,920   | 5,170,448   | 3,599,400   | 2,384,250   |
| Subtotal                    | 14,607,821  | 16,288,546  | 15,707,143  | 15,492,751  |
| SOLID WASTE                 |             |             |             |             |
| Operating Expenses          | 2,747,373   | 3,027,905   | 3,201,501   | 3,276,378   |
| Capital Expenditures        | 324,600     | 620,041     | 469,083     | 597,650     |
| Subtotal                    | 3,071,973   | 3,647,946   | 3,670,584   | 3,874,028   |
| STORM WATER                 |             |             |             |             |
| Operating Expenses          | 405,771     | 622,613     | 607,075     | 661,711     |
| Capital Expenditures        | 20,629      | 66,500      | 800,000     | 872,500     |
| Subtotal                    | 426,400     | 689,113     | 1,407,075   | 1,534,211   |
| CITY DOCK                   |             |             |             |             |
| Operating Expenses          | 659,381     | 701,000     | 816,005     | 850,721     |
| Debt Service                | 98,853      | 105,137     | 110,742     | 76,936      |
| Capital Expenditures        | 100,000     | 232,384     | 33,993      | 242,200     |
| Subtotal                    | 858,234     | 1,038,521   | 960,740     | 1,169,857   |
| TENNIS                      |             |             |             |             |
| Operating Expenses          | 137,542     | 180,966     | 187,528     | 234,302     |
| Debt Service                | 0           | 0           | 32,913      | 64,930      |
| Capital Expenditures        | 0           | 0           | 718,500     | 0           |
| Subtotal                    | 137,542     | 180,966     | 938,941     | 299,232     |
| MOORINGS BAY TAX DISTRICT   | 04.050      |             |             |             |
| Operating Expenses          | 21,250      | 21,250      | 21,250      | 21,250      |
| Debt Service                | 143,757     | 0           | 0           | 0           |
| Subtotal                    | 165,007     | 21,250      | 21,250      | 21,250      |

# EXPENDITURE BUDGET SUMMARY ALL OPERATING FUNDS

(TRANSFERS TO GENERAL FUND ELIMINATED)

| FUND/SOURCE                     | BUDGET<br>1995-96 | BUDGET<br>1996-97 | BUDGET<br>1997-98 | APPROVED<br>BUDGET<br>1998-99 |
|---------------------------------|-------------------|-------------------|-------------------|-------------------------------|
| EAST NAPLES BAY DISTRICT        |                   |                   |                   |                               |
| Operating Expenses Debt Service | \$4,750<br>65,986 | \$4,750<br>73,400 | \$4,750<br>71,363 | \$4,750<br>72,956             |
| Subtotal                        | 70,736            | 78,150            | 76,113            | 77,706                        |
| BUILDING & ZONING               |                   |                   |                   |                               |
| Operating Expenses              | 525,102           | 578,810           | 731,070           | 1,025,612                     |
| Capital Projects                | 0                 | 99,000            | 0                 | 2,500                         |
| Subtotal                        | 525,102           | 677,810           | 731,070           | 1,028,112                     |
| STREETS                         |                   |                   |                   |                               |
| Operating Expenses              | 1,545,291         | 1,508,095         | 1,545,215         | 1,709,751                     |
| Capital Projects                | 181,000           | 680,306           | 772,000           | 453,000                       |
| Subtotal                        | 1,726,291         | 2,188,401         | 2,317,215         | 2,162,751                     |
| NAPLES BEACH                    |                   |                   |                   |                               |
| Operating Expenses              | 663,381           | 489,120           | 546,936           | 571,756                       |
| Capital Projects                | 200,000           | 250,000           | 115,507           | 103,011                       |
| Subtotal                        | 863,381           | 739,120           | 662,443           | 674,767                       |
| COMMUNITY REDEVELOPMENT         |                   |                   |                   |                               |
| Operating Expenses              | 119,500           | 43,500            | 47,250            | 47,250                        |
| Debt Service                    | 0                 | 0                 | 0                 | 132,600                       |
| Capital Expenditures            | 10,000            | 58,000            | 20,000            | 20,000                        |
| Subtotal                        | 129,500           | 101,500           | 67,250            | 199,850                       |
| JTILITY TAX                     |                   |                   |                   |                               |
| Debt Service                    | 982,354           | 1,018,936         | 1,029,211         | 1,030,359                     |
| Capital Expenditures            | 1,301,003         | 1,788,457         | 1,792,688         | 2,265,000                     |
| Subtotal                        | 2,283,357         | 2,807,393         | 2,821,899         | 3,295,359                     |
| TOTALS                          |                   |                   |                   |                               |
| Operating Expenses              | \$29,319,725      | \$30,449,894      | \$32,805,397      | \$34,482,332                  |
| Debt Service                    | 5,407,623         | 4,725,721         | 5,313,257         | 6,187,169                     |
| Capital Expenditures            | 5,118,152         | 8,965,136         | 8,321,171         | 6,940,111                     |
| GRAND TOTAL                     | \$39,845,500      | \$44,140,751      | \$46,439,825      | \$47,609,612                  |