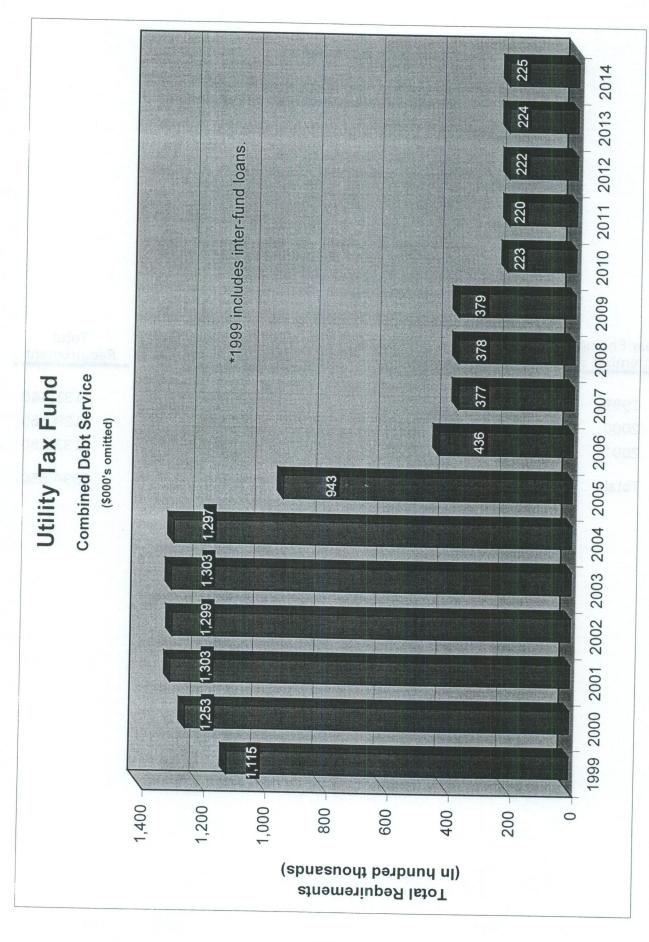

# UTILITY TAX/ CAPITAL PROJECTS FUND

The City of Naples levies a 7% utility tax on the local power company, the telephone company, and on sales of propane. These revenues are first used to meet the debt service obligations for the retirement of Revenue Bond Indebtedness (not including water and sewer bonds). Remaining funds are used to finance the capital expenditures of the City not covered by the enterprise funds. Capital expenditures of our enterprise funds and utility operations are funded from their own revenue sources.